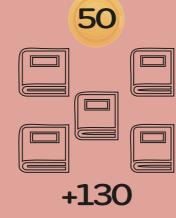

### **PLAYER CARDS:**

This card represents the player themselves. The basic income is marked, guaranteed for every round.

20

**REALITY CARDS:** 100 cards covering the 5 dimensions of the Lifestyle Mission. Some are unique cards, some others repeated. Players can cumulate different cards in the same dimension (e.g. 1 card with 2 insurance icons combined with another card with 1 insurance icon = the total is level 3 of insurance). The price of each card is indicated at the top in the golden coincircle.