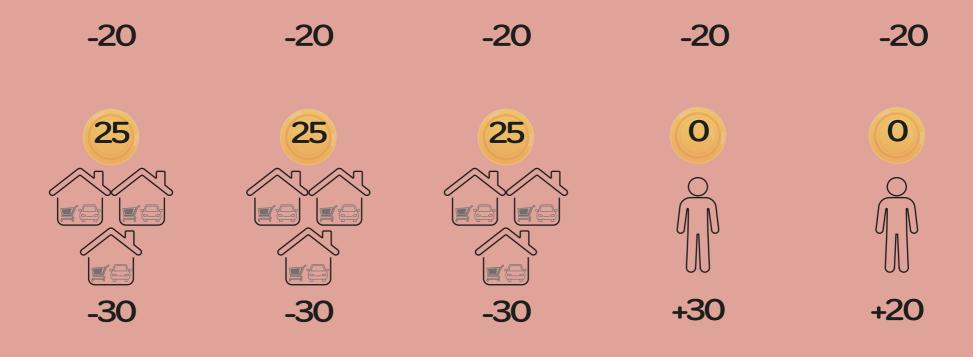

# REAL ESTATE

you can buy and rent a house. You buy it from the community cards and offer it to other players, if you cannot rent it, you pay the fees

### BUSINESSE

Maybe we have a coffee shop that you can buy and run as a gig,pay 100 and get 10 if you are alone, but you can add up to 2 more workrs from the group, you pay them 10 and get 5 for each - the idea is that we need to balance a bit the income side where we have 10 as basic income, which can increase with education or by adding one adult (only).