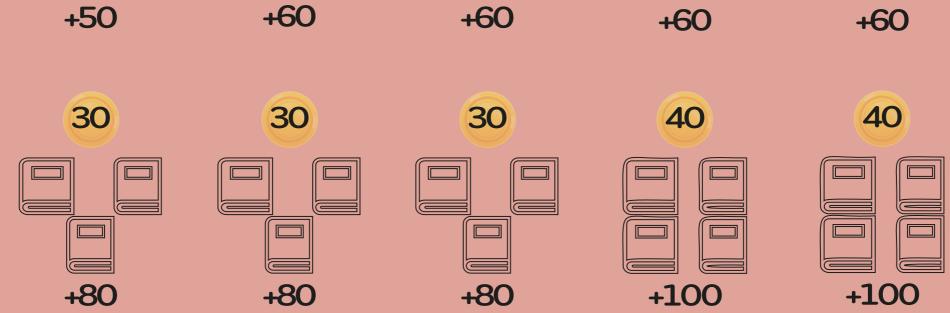

### **PLAYER CARDS:**

This card represents the player themselves. The basic income is marked, guaranteed for every round.

20

**REALITY CARDS:** 100 cards covering the 5 dimensions of the Lifestyle Mission. Some are unique cards, some others repeated. Players can cumulate different cards in the same dimension (e.g. 1 card with 2 insurance icons combined with another card with 1 insurance icon = the total is level 3 of insurance). The price of each card is indicated at the top in the golden coincircle.

# SAVING ACCOUNT

Any money you give to the bank manager, will have a raise of 20% at the end of next round. For every round you do not reclaim back this money, another 20% is added on the total (=Compound Interest).

# CREDIT

bank has launched a new credit line 'Fast Forward'. Credits are given up to 300 and last for 2 rounds, then they need to be paid back with an interest rate of 15%.

The amount is rounded to the nearest 5 or 10)

# FULL PROTECTION INSURANCE

The bank is launching a new product named "Full Protection": a 5 level insurance for all. For every level you need to get to 5 levels, you only pay 5 every round.

When you stop paying, you lose the additional levels

# Banking Opportunities

FAMILY CREDI

"The bank has launched a new credit line "Family Credit" Credits are given up to families with children. Up to 100 for every child and lasts for 2 rounds, then they need to be paid back with an interest rate of 10%.