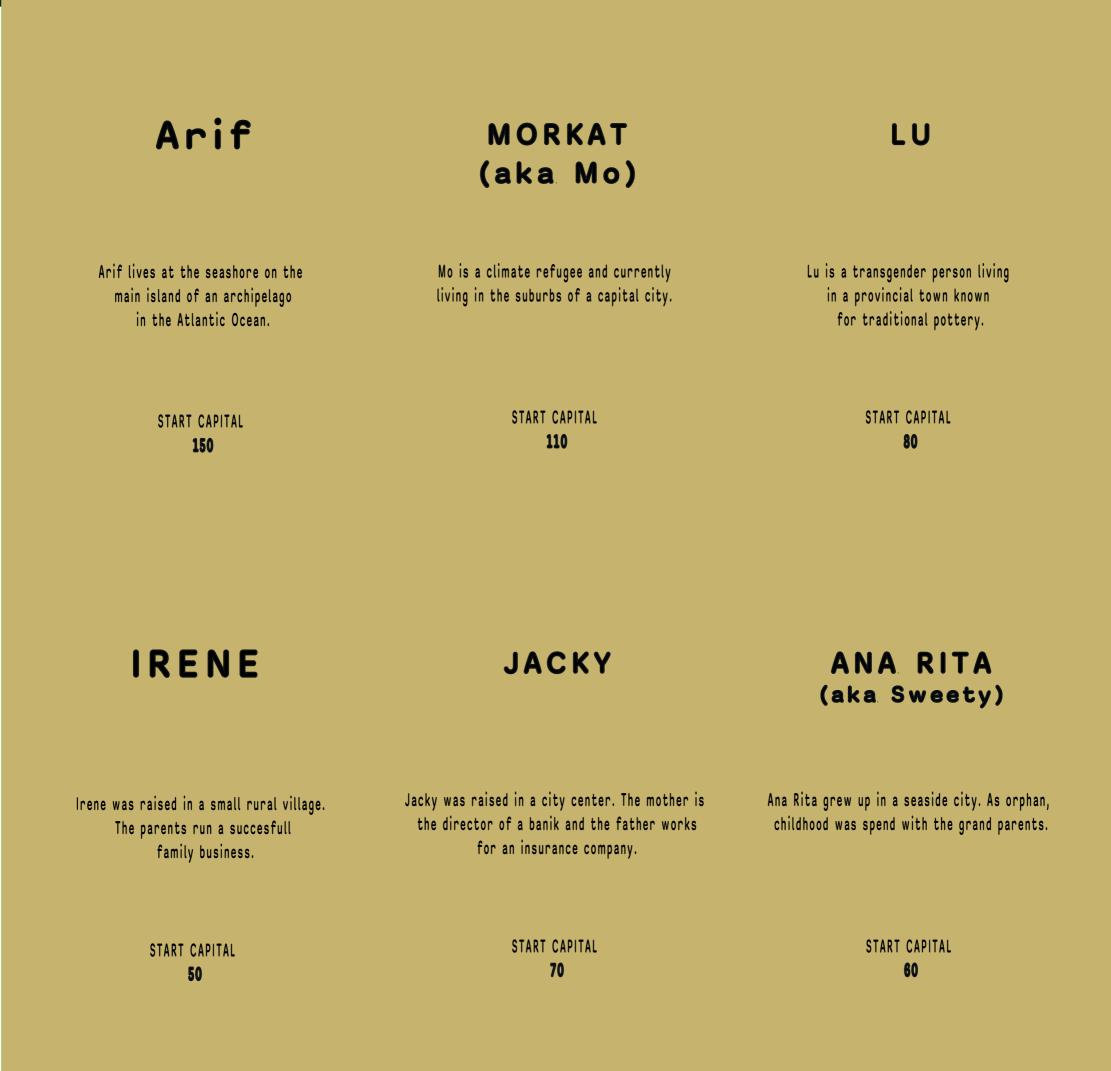

### EXPLORE THE DIFFERENT CARDS

**PERSONAGE CARDS**: there are 18 different personage cards. Each card gives little information about the persons' background and the start capital.

LIFESTYLE MISSION CARDS: 13 cards which show different lifestyles. Each one with different challenges, based upon real life situations within 5 different dimensions. Below an overview