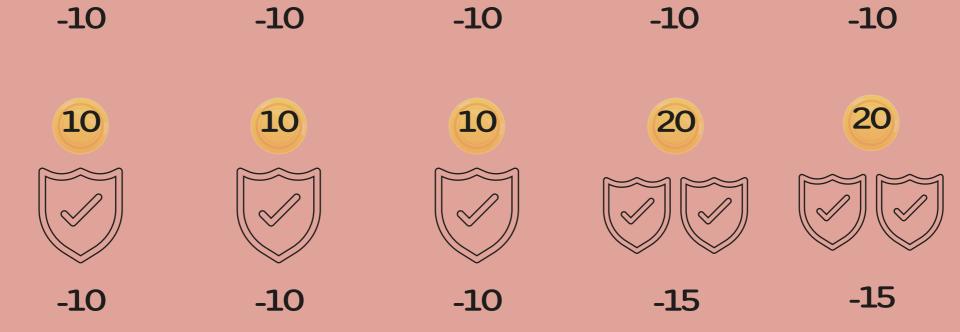

# FULL PROTECTION INSURANCE

The bank is launching a new product named "Full Protection": a 5 level insurance for all. For every level you need to get to 5 levels, you only pay 5 every round.

When you stop paying, you lose the additional levels

### CLIMATE CHANGES

Heavy storms have destroyed many properties. Depending on your 'Insurance' level, you have the following costs:

> nsurance level 0 or 1: 30 Insurance level 2: 20 Insurance level 3: 5 Insurance level 4: 0 Insurance level 5: 0