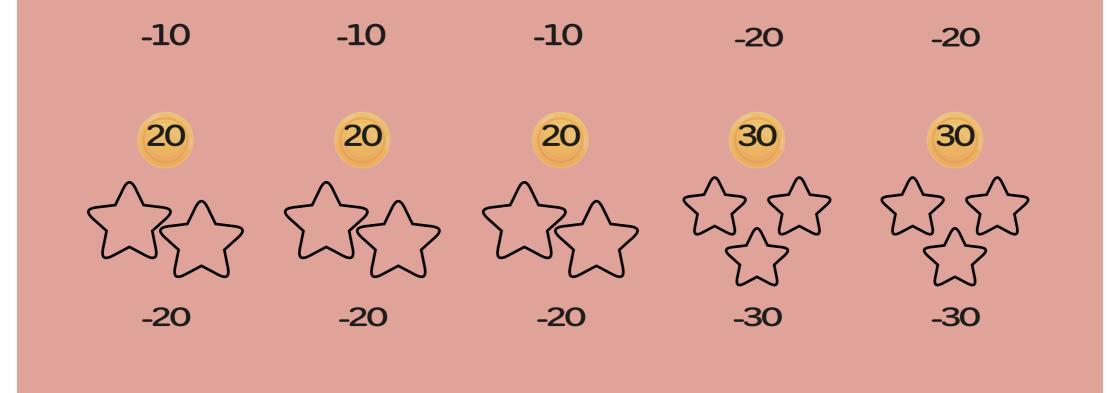

### **PLAYER CARDS:**

This card represents the player themselves. The basic income is marked, guaranteed for every round.

20

**REALITY CARDS:** 100 cards covering the 5 dimensions of the Lifestyle Mission. Some are unique cards, some others repeated. Players can cumulate different cards in the same dimension (e.g. 1 card with 2 insurance icons combined with another card with 1 insurance icon = the total is level 3 of insurance). The price of each card is indicated at the top in the golden coincircle.

**ROULETTE OF LIFE CARDS: in total 25 cards**. 5 cards in each of the following dimensions: Investment Opportunities / Maintenance Costs / Governmental Decisions / World Happenings / Banking Opportunities.