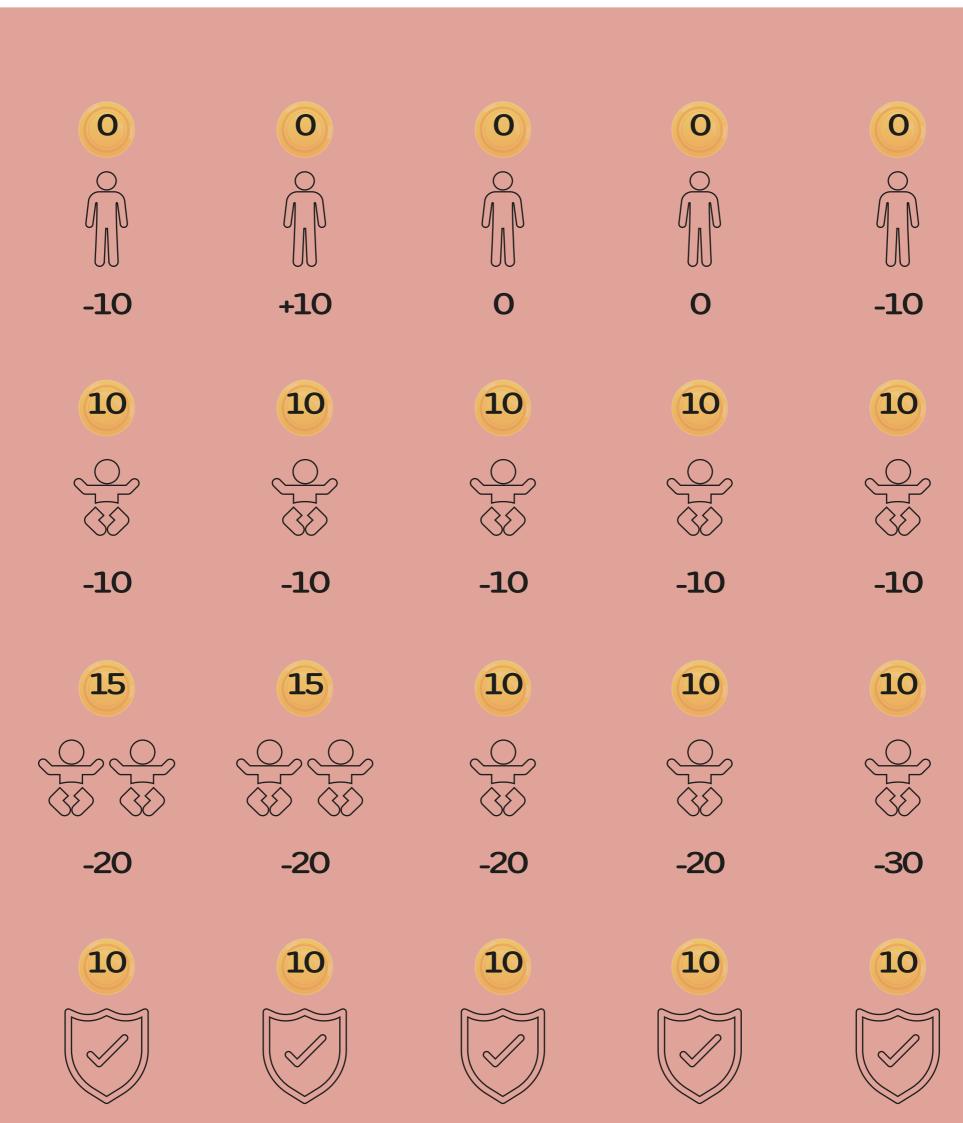

### **PLAYER CARDS:**

This card represents the player themselves. The basic income is marked, guaranteed for every round.

20

**REALITY CARDS:** 100 cards covering the 5 dimensions of the Lifestyle Mission. Some are unique cards, some others repeated. Players can cumulate different cards in the same dimension (e.g. 1 card with 2 insurance icons combined with another card with 1 insurance icon = the total is level 3 of insurance). The price of each card is indicated at the top in the golden coincircle.

**ROULETTE OF LIFE CARDS: in total 25 cards**. 5 cards in each of the following dimensions: Investment Opportunities / Maintenance Costs / Governmental Decisions / World Happenings / Banking Opportunities.

# FULL PROTECTION INSURANCE

The bank is launching a new product named "Full Protection": a 5 level insurance for all. For every level you need to get to 5 levels, you only pay 5 every round.

When you stop paying, you lose the additional levels